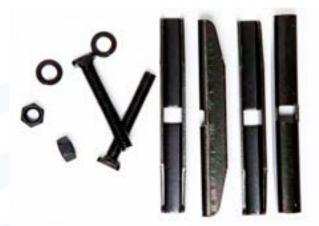

## Product info & Tehnical data:

Our Butt-Splice kit is designed to connect two sections of Cable Runway

Fits all styles and sizes of Cable Runway

Kit Includes: (4) Splice Bracket Plates

(2) 3/8-16 Trimmed Head Bolts

(2) 3/8-16 Hex Nuts

(2) 3/8" Split Lock Washers

\* Patented Tool-Less Grounding Butt-Splice Available Soon \*

| Part Number | Shipping Weight<br>(Approx.) |
|-------------|------------------------------|
| 1010-BZ-01  | 1 lb                         |

| Part Number | Description                                |
|-------------|--------------------------------------------|
| 1010-BZ-01  | Butt-Splice Kit, 1.5" H Stringer, Black UL |