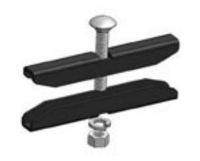

## Product info & Tehnical data:

Our Butt-Splice kit is designed to connect two sections of Cable Runway

Fits all styles and sizes of Cable Runway

Kit Includes: (4) Splice Bracket Plates

(2) 3/8-16 Trimmed Head Bolts

(2) 3/8-16 Hex Nuts

(2) 3/8" Split Lock Washers

\* Patented Tool-Less Grounding Butt-Splice Available Soon \*

| Part Number | Shipping Weight<br>(Approx.) |
|-------------|------------------------------|
| 1010-BZ-01  | 1 lb                         |

| Part Number | Description                                |
|-------------|--------------------------------------------|
| 1010-BZ-01  | Butt-Splice Kit, 1.5" H Stringer, Black UL |